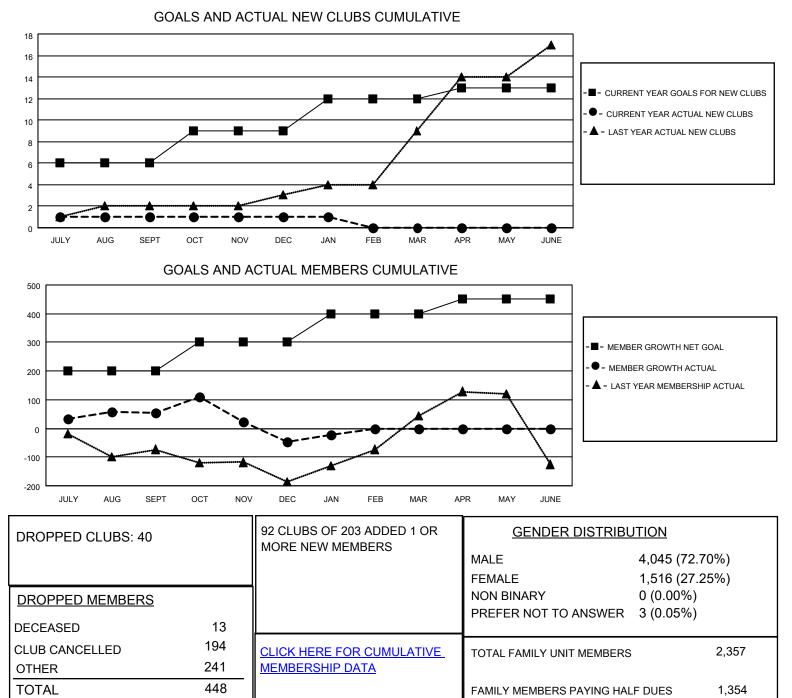

## LOCATION INDIA

District 3233E2

Results as of: 1/31/2023

| Clubs                 |               |           |               | Members               |                         |                         |                                                    |
|-----------------------|---------------|-----------|---------------|-----------------------|-------------------------|-------------------------|----------------------------------------------------|
| RESULTS FOR 2022-2023 |               |           |               | RESULTS FOR 2022-2023 |                         |                         |                                                    |
| QUARTER               | NEW CLUB GOAL | NEW CLUBS | DROPPED CLUBS | QUARTER               | MBER GROWTH NET<br>GOAL | MEMBER GROWTH<br>ACTUAL | DROPPED<br>MEMBERS ACTUAL<br>(including transfers) |
| JULY/AUG/SEPT         | 6             | 1         | 0             | JULY/AUG/SEPT         | 200                     | 204                     | 120                                                |
| OCT/NOV/DEC           | 3             | 0         | 40            | OCT/NOV/DEC           | 100                     | 220                     | 310                                                |
| JAN/FEB/MAR           | 3             | 0         | 0             | JAN/FEB/MAR           | 100                     | 51                      | 18                                                 |
| APR/MAY/JUNE          | 1             | 0         | 0             | APR/MAY/JUNE          | 50                      | 0                       | 0                                                  |